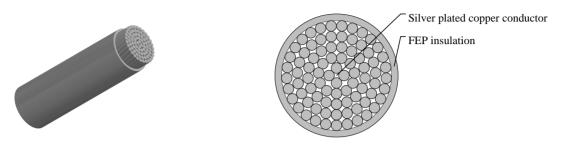

## CABLE CONSTRUCTION

Conductor: Stranded Silver Plated Copper (These wires also have tin-plated copper conductors for economy) Insulation: Extruded FEP Insulation Wall Thickness: 0.015"